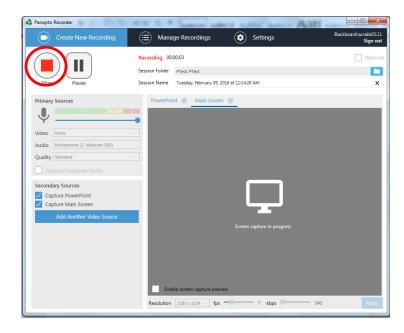

# **Main Screen Option**

Step 5: To record documents, websites, etc. on your screen use the Main Screen option.

Click on Main Screen, then click RECORD.

Step 6: Begin your presentation.

We suggest that you queue items prior to starting the recording, that way students will not see you opening websites, documents, etc during the video. Also, exit out of Outlook and Skype to avoid pop ups. Make sure that there is no personal or confidential information on your screen; everything on your screen is captured.

Once you have completed the presentation click the **STOP** button.

You will receive a pop up window noting that your recording is successful. Click **Ok**.

**Step 7:** You will then be redirected to the **Manage Recordings** Tab. At this point you can either close out of the Recorder or choose **Create New Recording** and record another video.