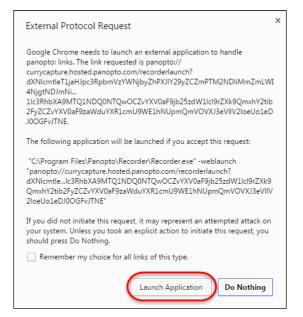

# Windows Recording

To create a Panopto video you will need to have:

- A webcam or microphone
- Downloaded the Panopto Recorder
- Configure your course in Blackboard

Step 1: Go to the Blackboard course where you would like your Panopto video to go.

### Step 2: Click on Tools/Panopto Focus Content:



Step 3: Click on the Create button and choose Record a new session.



# Step 3: If in Chrome, click Launch Application.



### If in Firefox, click **OK**.



#### If in IE, click Allow.



Step 4: The recorder is now open. Choose whether you would like to record:

- A. Over a PowerPoint presentation
- B. Capture your Screen for demonstrating a website or anything that you open on your screen

# **PowerPoint Option**

- Click on **PowerPoint**
- Choose Video Integrated Camera or none (Integrated Camera chosen)
- Audio Must choose Audio Source
- Choose **Open a Presentation**.

| Panopto Recorder                                                                                                                                                                                                                                                                                                           |