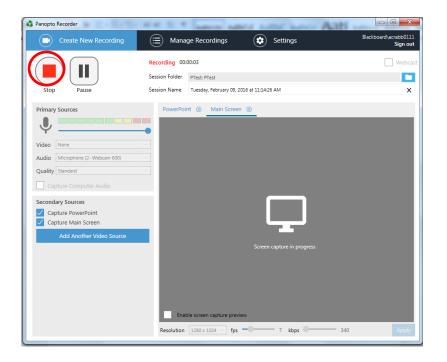

Once you have completed the presentation click the **STOP** button.

You will receive a pop up window noting that your recording is successful. Click **Ok**.

**Step 7:** You will then be redirected to the **Manage Recordings** Tab. At this point you can either close out of the Recorder or choose **Create New Recording** and record another video.