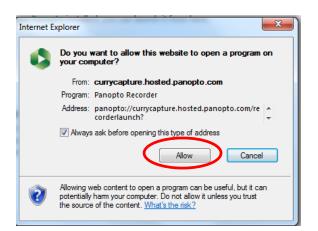

#### If in IE, click Allow.

Step 4: The recorder is now open. Choose whether you would like to record:

- A. Over a PowerPoint presentation
- B. Capture your Screen for demonstrating a website or anything that you open on your screen