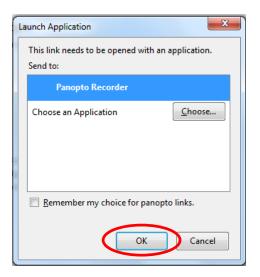

# Windows Recording

To create a Panopto video you will need to have:

- A webcam or microphone
- Downloaded the Panopto Recorder
- Configure your course in Blackboard

Step 1: Go to the Blackboard course where you would like your Panopto video to go.

### Step 2: Click on Tools/Panopto Focus Content:



Step 3: Click on the Create button and choose Record a new session.



# Step 3: If in Chrome, click Launch Application.



### If in Firefox, click **OK**.



#### If in IE, click Allow.



Step 4: The recorder is now open. Choose whether you would like to record:

- A. Over a PowerPoint presentation
- B. Capture your Screen for demonstrating a website or anything that you open on your screen

# **PowerPoint Option**

- Click on **PowerPoint**
- Choose Video Integrated Camera or none (Integrated Camera chosen)
- Audio Must choose Audio Source
- Choose **Open a Presentation**.

| Panopto Recorder                                                                                                                                                                                                                                                                                                           |