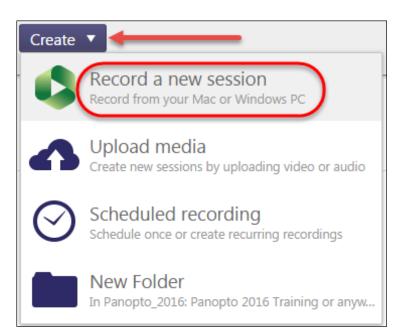

### Step 2: Click on Tools/Panopto Focus Content:

Step 3: Click on the Create button and choose Record a new session.