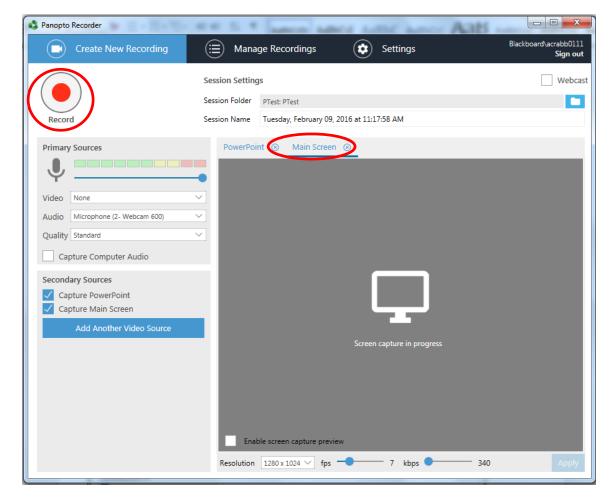

# **PowerPoint Option**

- Click on **PowerPoint**
- Choose Video Integrated Camera or none (Integrated Camera chosen)
- Audio Must choose Audio Source
- Choose **Open a Presentation**.

| Panopto Recorder                                                                                                                                                                                                                                                                                                           |                                                                                                                          |                                              |
|----------------------------------------------------------------------------------------------------------------------------------------------------------------------------------------------------------------------------------------------------------------------------------------------------------------------------|--------------------------------------------------------------------------------------------------------------------------|----------------------------------------------|
| Create New Recording                                                                                                                                                                                                                                                                                                       | E Manage Recordings Settings                                                                                             | Blackboard\christinesacco<br><b>Sign out</b> |
| Record                                                                                                                                                                                                                                                                                                                     | Session Settings Session Folder Panopto2016: Panopto 2016 Training Session Name Tuesday, February 02, 2016 at 3:15:26 PM | Webcast                                      |
| Primary Sources         Video       Integrated Camera         Audio       Microphone (5- High Definition )         Quality       Standard         Capture Computer Audio         Secondary Sources         Capture PowerPoint         Capture Second Screen         Capture Second Screen         Add Another Video Source | PowerPoint () Main Screen ()<br>PowerPoint () Main Screen ()<br>PowerPoint is not re<br>Open a Presenta                  |                                              |
|                                                                                                                                                                                                                                                                                                                            | Resolution 1920 x 1080 V fps - 10 kbps                                                                                   | 1000 Apply                                   |

Step 6: Begin your presentation.

When you have finished with your PowerPoint presentation:

- Hit the Escape button on your keyboard to exit out of the PowerPoint
- Return to the Panopto recorder. Click the **STOP** button.