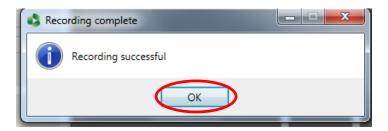

Once you have completed the presentation click the **STOP** button.

You will receive a pop up window noting that your recording is successful. Click **Ok**.

**Step 7:** You will then be redirected to the **Manage Recordings** Tab. At this point you can either close out of the Recorder or choose **Create New Recording** and record another video.