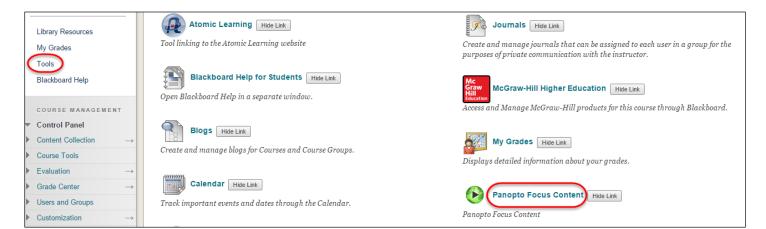

### Step 2: Click on Tools/Panopto Focus Content:

Step 3: Click on the Create button and choose Record a new session.